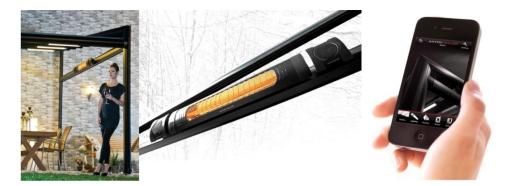

## **ACCESSORIES:**

- Modular Ceiling Lights
- Modular Sound-Heating-Lighting Collection
- Tabletop Control Unit

**Mobile Solutions:** The Anton Müller App is available at Apples App Store and enables the full control of Stallion and all its accessories: Close the vertical blind, close the retractable roof, turn on the lights and access music from an iTunes playlist etc.