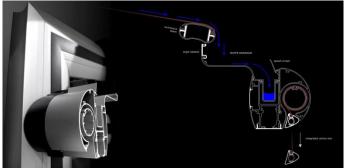

**Gutter System:** The entire drainage system is integrated within the front beam and pillars and provides hidden, reliable disposal of rainwater in a controlled way. The evacuation detail at the base of the front pillars is compatible with standard pipes and hoses so that the water can be disposed wherever necessary.

**Front Beam System:** The Gutter and Front Vertical Blind Systems are fully integrated into the Front Beam Profile Systems. Their assembly and functional details cannot be seen from the outside thereby resulting in a seamless style of the product. The Angle Adapter at the gutter profile ensures a secure and leak-proof contact between the retractable roof and gutter system, regardless of the roof-angle of the specific project.