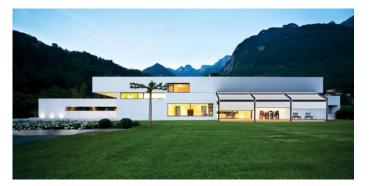

## **STALLION - PERGOLA WITH RETRACTABLE ROOF**

for Anton Müller

The name is **STALLION**. A high-tech, multifunctional pergola with a retractable roof system. It is indeed a product which fulfills the design brief to the utmost. As its name suggests, is a strong, beautiful, reliable and durable work of art. Its unbroken design blends flawlessly with the beauty of nature.

**Alfresco Living:** Perhaps one of the greatest joys in life is time spent in the great outdoors. The retractable roof rail system on Stallion allows you to enjoy the romance of the starry night, or relax under a sunny summer sky.