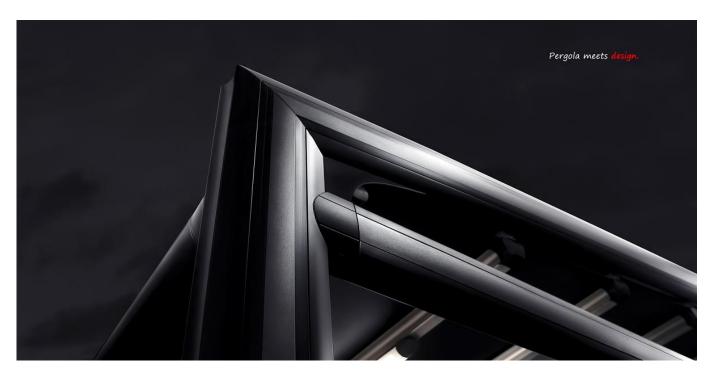

## **STALLION - PERGOLA WITH RETRACTABLE ROOF**

for Anton Müller

The name is **STALLION**. A high-tech, multifunctional pergola with a retractable roof system. It is indeed a product which fulfills the design brief to the utmost. As its name suggests, is a strong, beautiful, reliable and durable work of art. Its unbroken design blends flawlessly with the beauty of nature.

**Front Beam System:** The Gutter and Front Vertical Blind Systems are fully integrated into the Front Beam Profile Systems. Their assembly and functional details cannot be seen from the outside thereby resulting in a seamless style of the product. The Angle Adapter at the gutter profile ensures a secure and leak-proof contact between the retractable roof and gutter system, regardless of the roof-angle of the specific project.