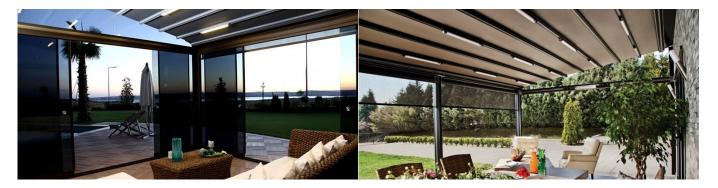

*Glass Systems:* Stallion offers various constructional options by virtue of its ingenious joint systems. One of which is the glass system details which are fully integrated into the profile system of the pergola. This feature enables Stallion to be easily

enclosed with various glass systems. The glass system options are Sliding Glass and Folding Glass Systems.

Continuing the Stallions seamless theme, the glass slips perfectly into place and there is no need to add any extra installation details to the outside of this flawless product. The top triangle section of the side elevation can also be enclosed with a frameless section of glass which completes the Anton Müller experience by providing full protecting from rain, wind and snow.