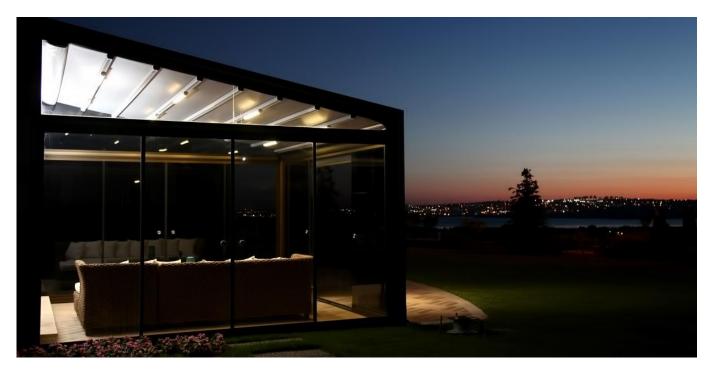

**Alfresco Living:** Perhaps one of the greatest joys in life is time spent in the great outdoors. The retractable roof rail system on Stallion allows you to enjoy the romance of the starry night, or relax under a sunny summer sky.

**Gutter System:** The entire drainage system is integrated within the front beam and pillars and provides hidden, reliable disposal of rainwater in a controlled way. The evacuation detail at the base of the front pillars is compatible with standard pipes and hoses so that the water can be disposed wherever necessary.