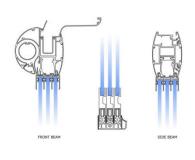

**Integrated Vertical Blind:** It is a full cassette system into which the blind is completely rolled and enclosed and is protected from dust and dirt. It is integrated into the front beam of Stallion, A specially integrated channel within the front pillars holds the vertical blind securely in place as it goes up and down, without the need of extra wires or other installation details.

**Front Beam System:** The Gutter and Front Vertical Blind Systems are fully integrated into the Front Beam Profile Systems. Their assembly and functional details cannot be seen from the outside thereby resulting in a seamless style of the product. The Angle Adapter at the gutter profile ensures a secure and leak-proof contact between the retractable roof and gutter system, regardless of the roof-angle of the specific project.