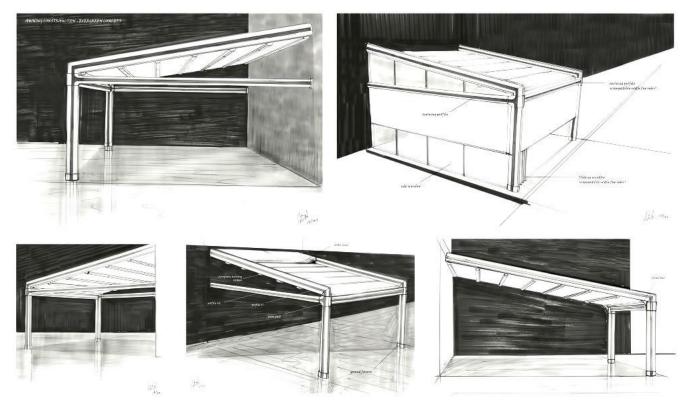

## **STALLION - PERGOLA WITH RETRACTABLE ROOF**

for Anton Müller

The name is **STALLION**. A high-tech, multifunctional pergola with a retractable roof system. It is indeed a product which fulfills the design brief to the utmost. As its name suggests, is a strong, beautiful, reliable and durable work of art. Its unbroken design blends flawlessly with the beauty of nature.

**Alfresco Living:** Perhaps one of the greatest joys in life is time spent in the great outdoors. The retractable roof rail system on Stallion allows you to enjoy the romance of the starry night, or relax under a sunny summer sky.

Depending on different constructional circumstances, the front pillar may be moved away from the top rail profile. This enables flexible combinations of constructions for Stallion, ensuring perfect fit to each individual project.

**Gutter System:** The entire drainage system is integrated within the front beam and pillars and provides hidden, reliable disposal of rainwater in a controlled way. The evacuation detail at the base of the front pillars is compatible with standard pipes and hoses so that the water can be disposed wherever necessary.

**Front Beam System:** The Gutter and Front Vertical Blind Systems are fully integrated into the Front Beam Profile Systems. Their assembly and functional details cannot be seen from the outside thereby resulting in a seamless style of the product. The Angle Adapter at the gutter profile ensures a secure and leak-proof contact between the retractable roof and gutter system, regardless of the roof-angle of the specific project.