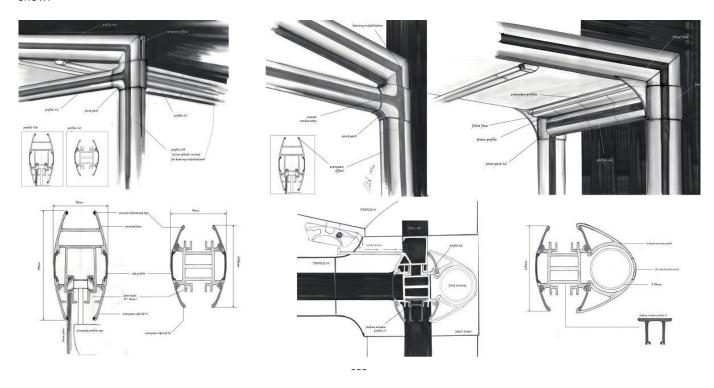

**Integrated Vertical Blind:** It is a full cassette system into which the blind is completely rolled and enclosed and is protected from dust and dirt. It is integrated into the front beam of Stallion, A specially integrated channel within the front pillars holds the vertical blind securely in place as it goes up and down, without the need of extra wires or other installation details.

**Customization:** All Stallion profiles are composed of different pieces which are click-assembled, and are available in a range of various styles and colors. This means that Stallion can fit to any façade on any building and enable each customer to customize their product to their exact specific preference.

**Gutter System:** The entire drainage system is integrated within the front beam and pillars and provides hidden, reliable disposal of rainwater in a controlled way. The evacuation detail at the base of the front pillars is compatible with standard pipes and hoses so that the water can be disposed wherever necessary.

**Front Beam System:** The Gutter and Front Vertical Blind Systems are fully integrated into the Front Beam Profile Systems. Their assembly and functional details cannot be seen from the outside thereby resulting in a seamless style of the product. The Angle Adapter at the gutter profile ensures a secure and leak-proof contact between the retractable roof and gutter system, regardless of the roof-angle of the specific project.

*Glass Systems:* Stallion offers various constructional options by virtue of its ingenious joint systems. One of which is the glass system details which are fully integrated into the profile system of the pergola. This feature enables Stallion to be easily

enclosed with various glass systems. The glass system options are Sliding Glass and Folding Glass Systems.

Continuing the Stallions seamless theme, the glass slips perfectly into place and there is no need to add any extra installation details to the outside of this flawless product. The top triangle section of the side elevation can also be enclosed with a frameless section of glass which completes the Anton Müller experience by providing full protecting from rain, wind and snow.