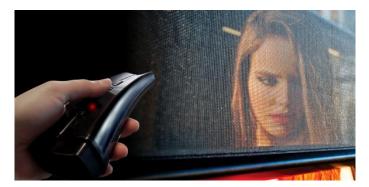

**Integrated Vertical Blind:** It is a full cassette system into which the blind is completely rolled and enclosed and is protected from dust and dirt. It is integrated into the front beam of Stallion, A specially integrated channel within the front pillars holds the vertical blind securely in place as it goes up and down, without the need of extra wires or other installation details.

## **ACCESSORIES:**

- Modular Ceiling Lights
- Modular Sound-Heating-Lighting Collection
- Tabletop Control Unit

**Mobile Solutions:** The Anton Müller App is available at Apples App Store and enables the full control of Stallion and all its accessories: Close the vertical blind, close the retractable roof, turn on the lights and access music from an iTunes playlist etc.