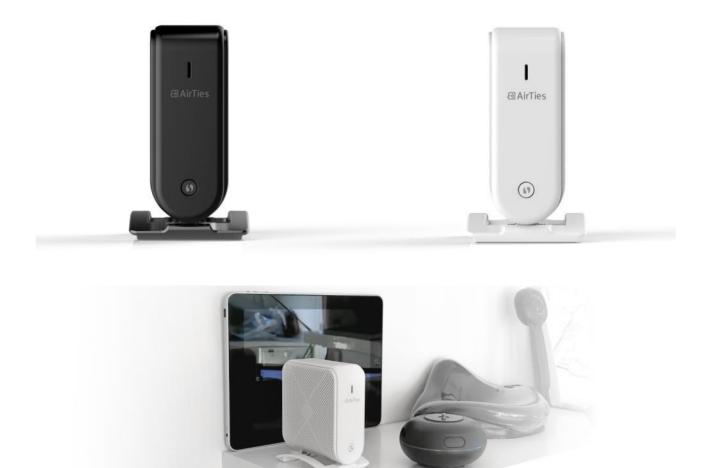

AIR 4960
Wireless Mesh Extender
Product Design for AIRTIES

Airties' Wifi 6 family includes a dual-band Wi-Fi 6 Extender, a tri-band Wi-Fi 6 Extender, and a Wi-Fi 6 router.

In addition to increased speed and capacity, Wi-Fi 6 products are designed to support the growing density of connected devices within the home, delivering lower latency, enhanced battery life to IOT devices and reduced interference from neighboring Wi-Fi networks.

With AirTies Smart Wi-Fi software and AirTies Cloud, service providers can ensure they get the best out of the Wi-Fi 6 technology, proactively managing both Wi-Fi 6 and older, legacy devices in their customers' homes to guarantee the best possible performance.