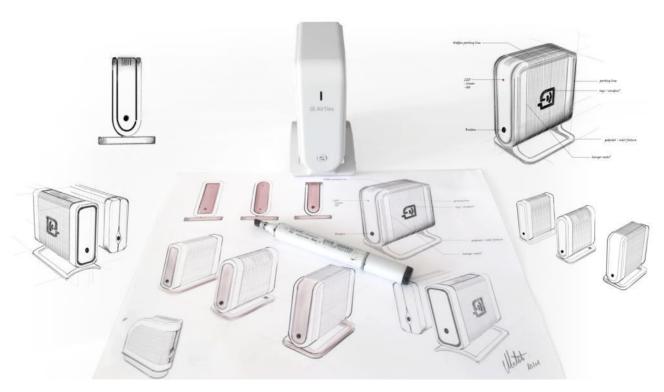

AIR 4960
Wireless Mesh Extender
Product Design for AIRTIES

Airties' Wifi 6 family includes a dual-band Wi-Fi 6 Extender, a tri-band Wi-Fi 6 Extender, and a Wi-Fi 6 router.

In addition to increased speed and capacity, Wi-Fi 6 products are designed to support the growing density of connected devices within the home, delivering lower latency, enhanced battery life to IOT devices and reduced interference from neighboring Wi-Fi networks.

With AirTies Smart Wi-Fi software and AirTies Cloud, service providers can ensure they get the best out of the Wi-Fi 6 technology, proactively managing both Wi-Fi 6 and older, legacy devices in their customers' homes to guarantee the best possible performance.