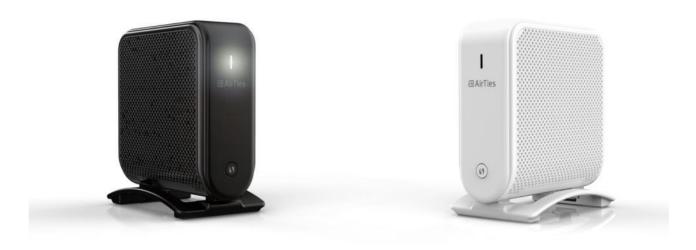

AIR 4960
Wireless Mesh Extender
Product Design for AIRTIES

Airties' Wifi 6 family includes a dual-band Wi-Fi 6 Extender, a tri-band Wi-Fi 6 Extender, and a Wi-Fi 6 router.

In addition to increased speed and capacity, Wi-Fi 6 products are designed to support the growing density of connected devices within the home, delivering lower latency, enhanced battery life to IOT devices and reduced interference from neighboring Wi-Fi networks.