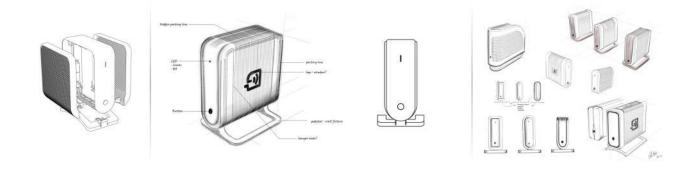

AIR 4960
Wireless Mesh Extender
Product Design for AIRTIES

Airties' Wifi 6 family includes a dual-band Wi-Fi 6 Extender, a tri-band Wi-Fi 6 Extender, and a Wi-Fi 6 router.

In addition to increased speed and capacity, Wi-Fi 6 products are designed to support the growing density of connected devices within the home, delivering lower latency, enhanced battery life to IOT devices and reduced interference from neighboring Wi-Fi networks.