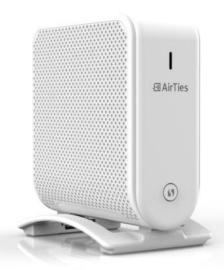

AIR 4960
Wireless Mesh Extender
Product Design for AIRTIES

Airties' Wifi 6 family includes a dual-band Wi-Fi 6 Extender, a tri-band Wi-Fi 6 Extender, and a Wi-Fi 6 router.

In addition to increased speed and capacity, Wi-Fi 6 products are designed to support the growing density of connected devices within the home, delivering lower latency, enhanced battery life to IOT devices and reduced interference from neighboring Wi-Fi networks.