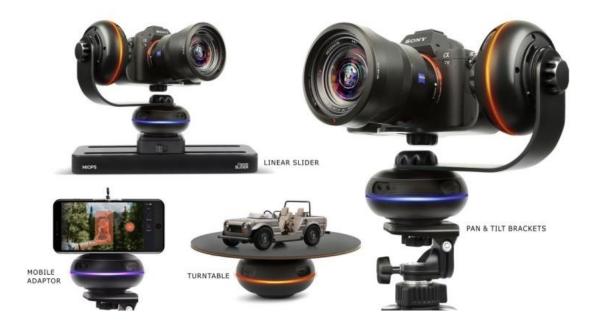

## CAPSULE 360

**Camera Motion Box** Product Design for MIOPS

Capsule360 is a smart motion box that combines multiple operating modes in a single unit. It has 3-Axis Motion capability with SLIDE, PAN and TILT moves. Capsule360 also offers Smart Object Tracking, Enhanced Time-Lapse Modes, 360° Product Photography, Star Tracking for Astrophotography, Panorama and much more.

Capsule360 is compatible with all kind of video devices such as smartphones, action cameras, and SLR or Mirrorless Cameras serving advanced video and time lapse motion modes.

**3-Axis Motion for Smartphone, DSLR and Mirror-lens.** Capsule360 has a compact and unique design that allows you to create Pan, Tilt and Slide moves easily. On top of that, all 2 axis movements such as Pan-Tilt, Pan-Slide, Tilt-Slide and even 3-axis motion by combining all together is also possible. You can coordinate up to three Capsule360 units right from your smartphone to create multiple axis movements.

**Smart Tracking, Face Recognition and Object Tracking.** Capsule360 benefits from the capabilities of your smartphone to the fullest. It can track an object with a single touch on your phone. Just start the app and mark the object you want to track on the screen. Capsule360 will take care of the rest. Vloggers will just love this feature.

Wireless and Easy to use 360 degrees Product Photography. Imagine you need to take the 360° photos of an item. It is just a hassle to rotate the item precisely to take all those pictures. You need to keep the same angle between each picture to get a smooth transition effect also you should not move the object at all. Capsule360 turns the whole process into a few touches on your smartphone. Just tell Capsule360 how many pictures you want to take. Capsule360 will rotate the turntable accordingly and it will also trigger the camera to capture smooth and quick 360° photos.