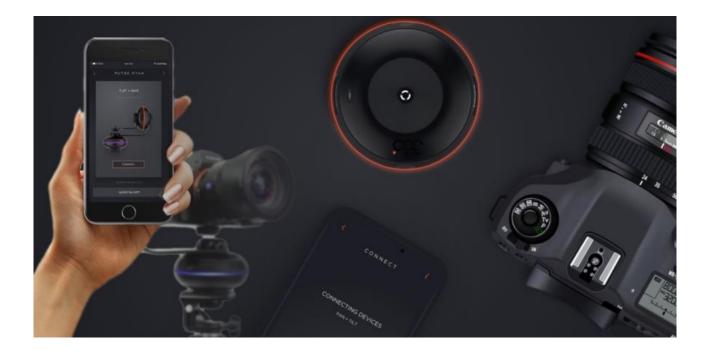

**Smart Tracking, Face Recognition and Object Tracking.** Capsule360 benefits from the capabilities of your smartphone to the fullest. It can track an object with a single touch on your phone. Just start the app and mark the object you want to track on the screen. Capsule360 will take care of the rest. Vloggers will just love this feature.