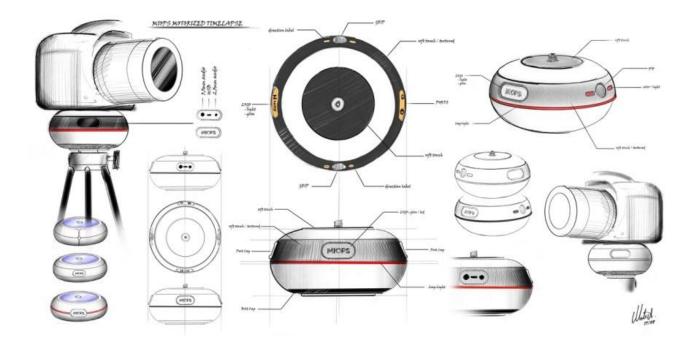

## CAPSULE 360

**Camera Motion Box** Product Design for MIOPS

Capsule360 is a smart motion box that combines multiple operating modes in a single unit. It has 3-Axis Motion capability with SLIDE, PAN and TILT moves. Capsule360 also offers Smart Object Tracking, Enhanced Time-Lapse Modes, 360° Product Photography, Star Tracking for Astrophotography, Panorama and much more.