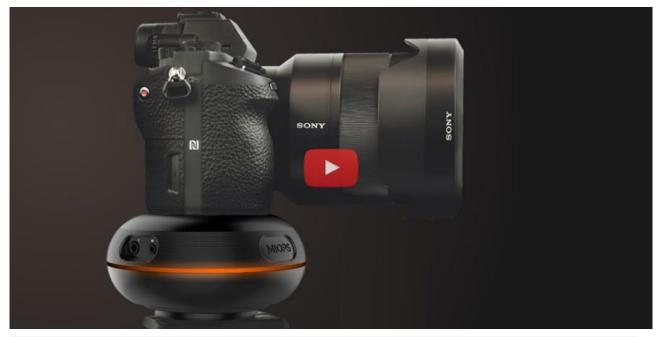

Capsule360 is compatible with all kind of video devices such as smartphones, action cameras, and SLR or Mirrorless Cameras serving advanced video and time lapse motion modes.

**3-Axis Motion for Smartphone, DSLR and Mirror-lens.** Capsule360 has a compact and unique design that allows you to create Pan, Tilt and Slide moves easily. On top of that, all 2 axis movements such as Pan-Tilt, Pan-Slide, Tilt-Slide and even 3-axis motion by combining all together is also possible. You can coordinate up to three Capsule360 units right from your smartphone to create multiple axis movements.