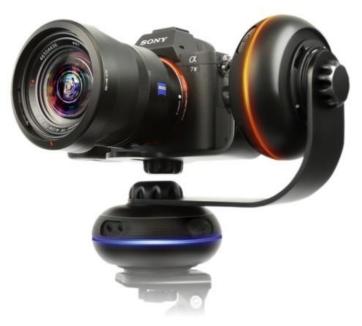

Capsule360 is compatible with all kind of video devices such as smartphones, action cameras, and SLR or Mirrorless Cameras serving advanced video and time lapse motion modes.

**3-Axis Motion for Smartphone, DSLR and Mirror-lens.** Capsule360 has a compact and unique design that allows you to create Pan, Tilt and Slide moves easily. On top of that, all 2 axis movements such as Pan-Tilt, Pan-Slide, Tilt-Slide and even 3-axis motion by combining all together is also possible. You can coordinate up to three Capsule360 units right from your smartphone to create multiple axis movements.