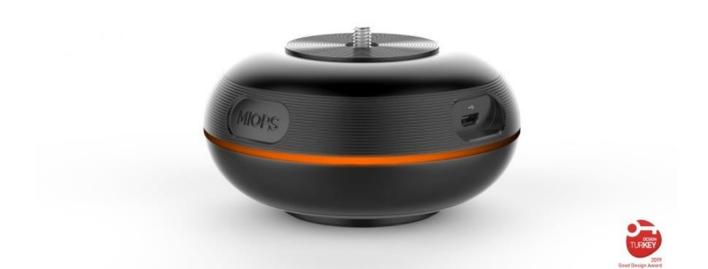

## CAPSULE 360

**Camera Motion Box** Product Design for MIOPS

Capsule360 is a smart motion box that combines multiple operating modes in a single unit. It has 3-Axis Motion capability with SLIDE, PAN and TILT moves. Capsule360 also offers Smart Object Tracking, Enhanced Time-Lapse Modes, 360° Product Photography, Star Tracking for Astrophotography, Panorama and much more.