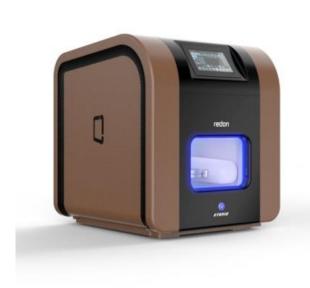

## Product Design for **REDON**

With its compact and portable design, the REDON Hybrid is a CNC milling unit, designed for the dentist clinics and laboratories.

With its quality and speed characteristics, Hybrid produces a faster and more precise production than its competitors thanks to the mono-block cast body and the digital servo motor structure on all axes.