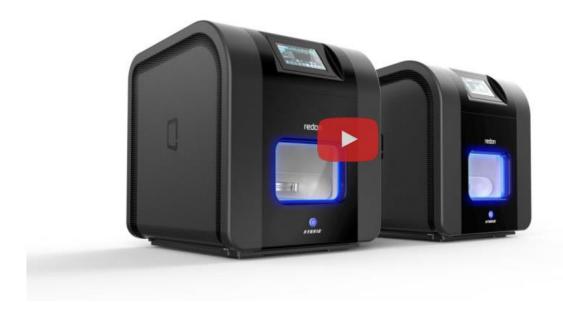

## Product Design for **REDON**

With its compact and portable design, the REDON Hybrid is a CNC milling unit, designed for the dentist clinics and laboratories.

With its quality and speed characteristics, Hybrid produces a faster and more precise production than its competitors thanks to the mono-block cast body and the digital servo motor structure on all axes.

Providing wet and dry running performances, the most impressive feature of the Hybrid is its high performance regardless of the material.

**STUDIO:** Lotus Koru Evleri A2 Maden Mh. Sariyer 34450 Istanbul – TR T:+90 (212) 276 3540 F:+90 (212) 276 3541 E: <a href="mailto:info@mordagdesign.com">info@mordagdesign.com</a>