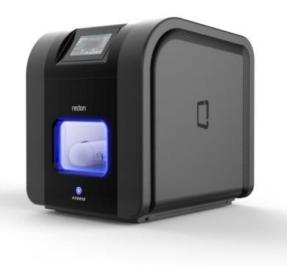

## Product Design for **REDON**

With its compact and portable design, the REDON Hybrid is a CNC milling unit, designed for the dentist clinics and laboratories.

With its quality and speed characteristics, Hybrid produces a faster and more precise production than its competitors thanks to the mono-block cast body and the digital servo motor structure on all axes.