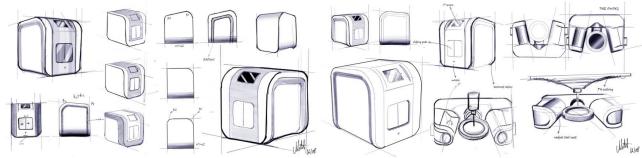

## Product Design for **REDON**

With its compact and portable design, the REDON Hybrid is a CNC milling unit, designed for the dentist clinics and laboratories.

With its quality and speed characteristics, Hybrid produces a faster and more precise production than its competitors thanks to the mono-block cast body and the digital servo motor structure on all axes.

Providing wet and dry running performances, the most impressive feature of the Hybrid is its high performance regardless of the material.

**STUDIO:** Lotus Koru Evleri A2 Maden Mh. Sariyer 34450 Istanbul – TR T:+90 (212) 276 3540 F:+90 (212) 276 3541 E: <a href="mailto:info@mordagdesign.com">info@mordagdesign.com</a>