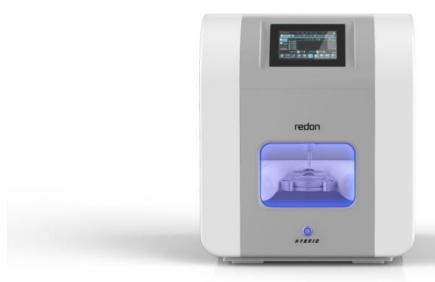

## Product Design for **REDON**

With its compact and portable design, the REDON Hybrid is a CNC milling unit, designed for the dentist clinics and laboratories.

With its quality and speed characteristics, Hybrid produces a faster and more precise production than its competitors thanks to the mono-block cast body and the digital servo motor structure on all axes.