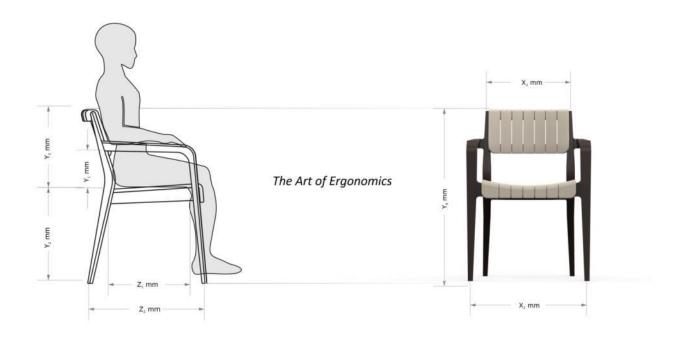

## Furniture Design for **HOLIDAY**

This is a three-piece chair with excellent ergonomics that is made from recycled PP material via injection molding. It is suitable both for indoor & outdoor environments.