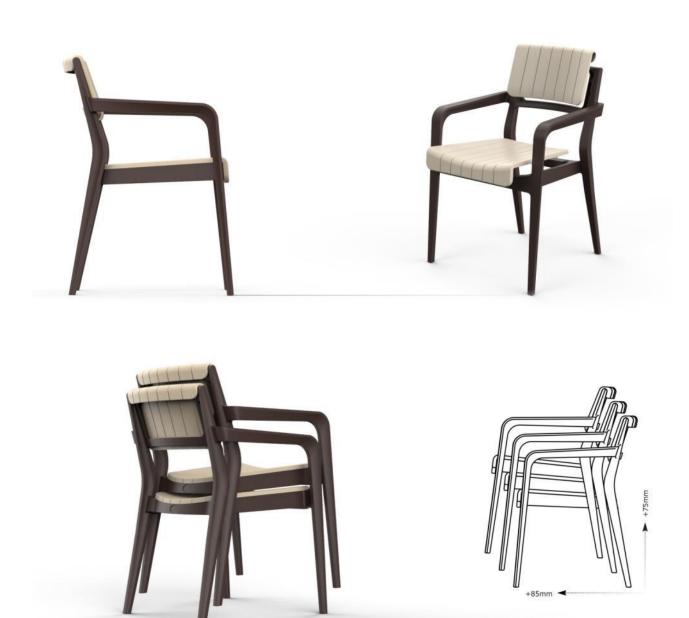

## Furniture Design for **HOLIDAY**

This is a three-piece chair with excellent ergonomics that is made from recycled PP material via injection molding. It is suitable both for indoor & outdoor environments.

Its choice of material makes Infinity Chair weather proof, so that it can also be placed anywhere in the outdoors, in patios and gardens etc.

The modular seat and back parts make it available in a huge range of color varieties and textures. Besides its superior durability, easy-to-maintain and easy-to-clean features, Infinity Chair is a long-lasting, sustainable piece of furniture.