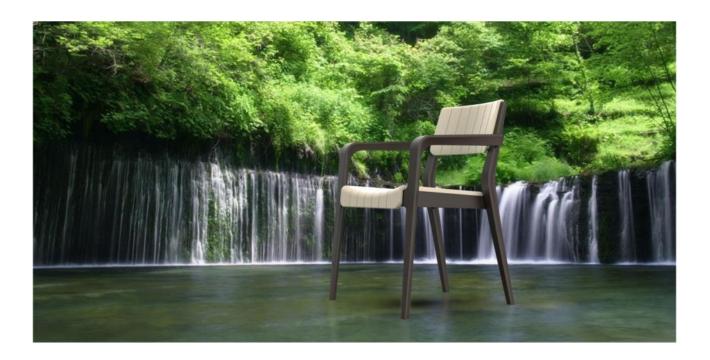

## Furniture Design for **HOLIDAY**

This is a three-piece chair with excellent ergonomics that is made from recycled PP material via injection molding. It is suitable both for indoor & outdoor environments.

Its choice of material makes Infinity Chair weather proof, so that it can also be placed anywhere in the outdoors, in patios and gardens etc.

The modular seat and back parts make it available in a huge range of color varieties and textures. Besides its superior durability, easy-to-maintain and easy-to-clean features, Infinity Chair is a long-lasting, sustainable piece of furniture.