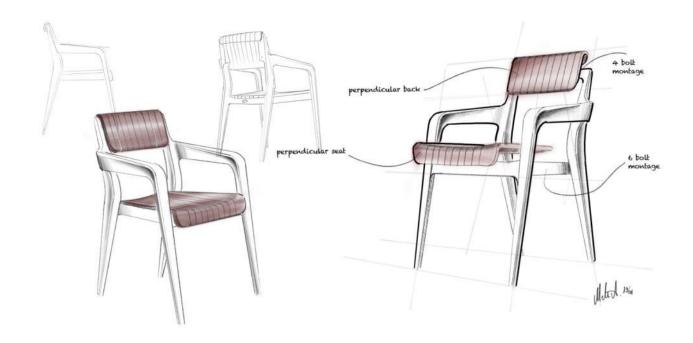

## Furniture Design for **HOLIDAY**

This is a three-piece chair with excellent ergonomics that is made from recycled PP material via injection molding. It is suitable both for indoor & outdoor environments.

Its choice of material makes Infinity Chair weather proof, so that it can also be placed anywhere in the outdoors, in patios and gardens etc.

The modular seat and back parts make it available in a huge range of color varieties and textures. Besides its superior durability, easy-to-maintain and easy-to-clean features, Infinity Chair is a long-lasting, sustainable piece of furniture.