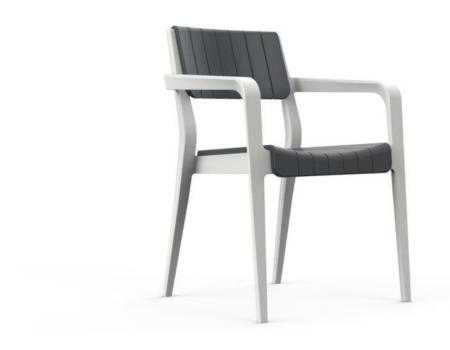

## Furniture Design for **HOLIDAY**

This is a three-piece chair with excellent ergonomics that is made from recycled PP material via injection molding. It is suitable both for indoor & outdoor environments.

Its choice of material makes Infinity Chair weather proof, so that it can also be placed anywhere in the outdoors, in patios and gardens etc.

The modular seat and back parts make it available in a huge range of color varieties and textures. Besides its superior durability, easy-to-maintain and easy-to-clean features, Infinity Chair is a long-lasting, sustainable piece of furniture.