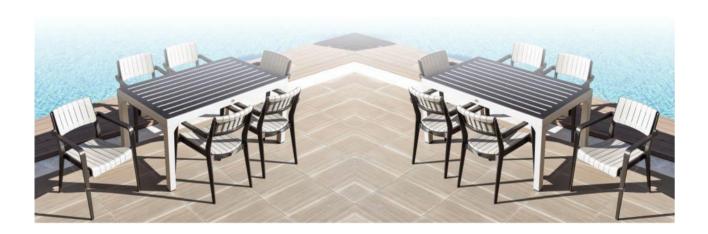

Its choice of material makes Infinity Chair weather proof, so that it can also be placed anywhere in the outdoors, in patios and gardens etc.

The modular seat and back parts make it available in a huge range of color varieties and textures. Besides its superior durability, easy-to-maintain and easy-to-clean features, Infinity Chair is a long-lasting, sustainable piece of furniture.