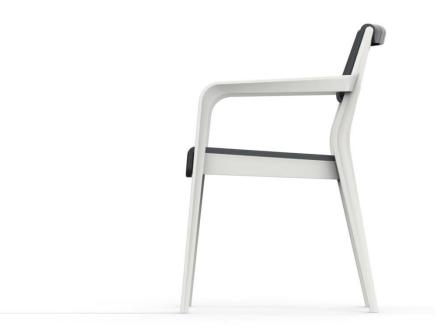

## Furniture Design for **HOLIDAY**

This is a three-piece chair with excellent ergonomics that is made from recycled PP material via injection molding. It is suitable both for indoor & outdoor environments.

Its choice of material makes Infinity Chair weather proof, so that it can also be placed anywhere in the outdoors, in patios and gardens etc.

The modular seat and back parts make it available in a huge range of color varieties and textures. Besides its superior durability, easy-to-maintain and easy-to-clean features, Infinity Chair is a long-lasting, sustainable piece of furniture.