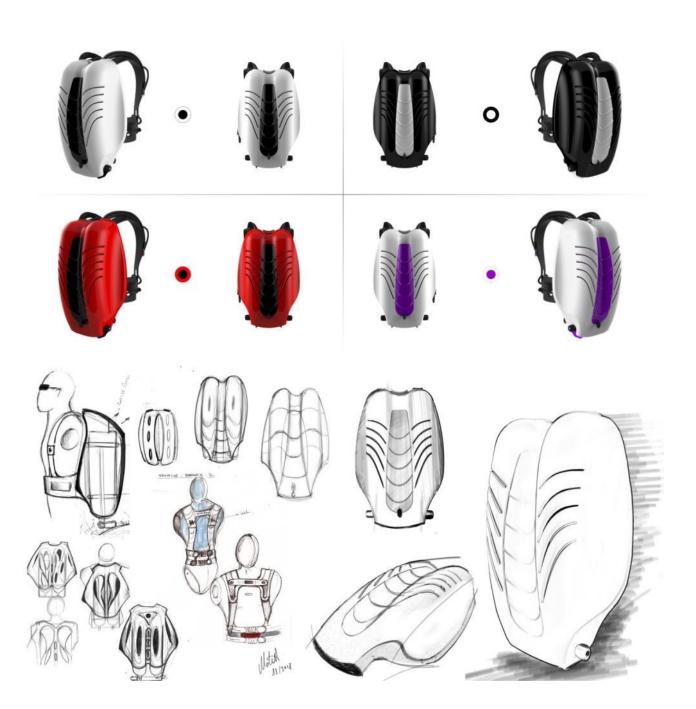

NarmorX's optimal configuration uses composite scuba cylinders rated to 300 bar / 4500 psi, giving the diver approximately 40% more gas to breathe and a lightweight yet protected casing.

The shell protects the light weight carbon fiber tanks and offers the lightest solution for SCUBA. The system can also be used with aluminum tanks and comes in 4 different color selections.