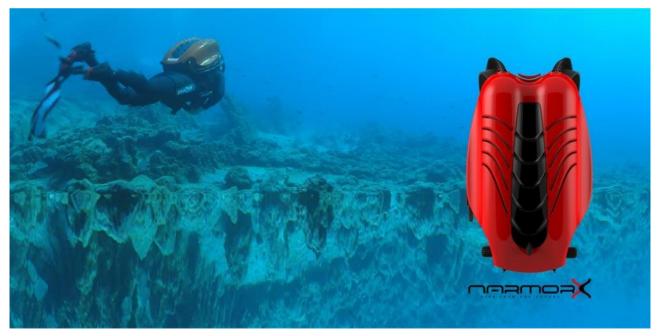

## **NARMOR X**

## **Scuba Diving Gear**Product Design for **INNOVASUB**

NarmorX is the next generation scuba gear, equipped with high end underwater technologies for comfort, safety and ergo dynamics. It is the futuristic scuba equipment that is streamlined, compact, accessible, habitual and safe.

NarmorX's optimal configuration uses composite scuba cylinders rated to 300 bar / 4500 psi, giving the diver approximately 40% more gas to breathe and a lightweight yet protected casing.

The shell protects the light weight carbon fiber tanks and offers the lightest solution for SCUBA. The system can also be used with aluminum tanks and comes in 4 different color selections.