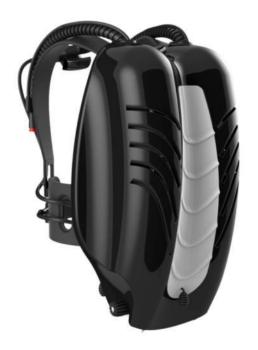

NarmorX's optimal configuration uses composite scuba cylinders rated to 300 bar / 4500 psi, giving the diver approximately 40% more gas to breathe and a lightweight yet protected casing.

The shell protects the light weight carbon fiber tanks and offers the lightest solution for SCUBA. The system can also be used with aluminum tanks and comes in 4 different color selections.