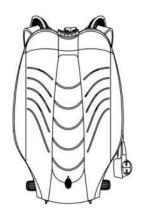

NarmorX's optimal configuration uses composite scuba cylinders rated to 300 bar / 4500 psi, giving the diver approximately 40% more gas to breathe and a lightweight yet protected casing.

The shell protects the light weight carbon fiber tanks and offers the lightest solution for SCUBA. The system can also be used with aluminum tanks and comes in 4 different color selections.