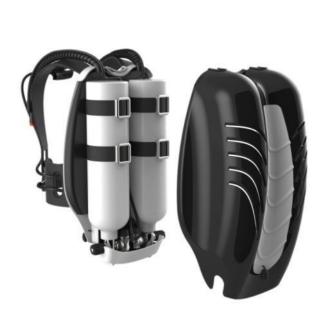

NarmorX's optimal configuration uses composite scuba cylinders rated to 300 bar / 4500 psi, giving the diver approximately 40% more gas to breathe and a lightweight yet protected casing.

The shell protects the light weight carbon fiber tanks and offers the lightest solution for SCUBA. The system can also be used with aluminum tanks and comes in 4 different color selections.