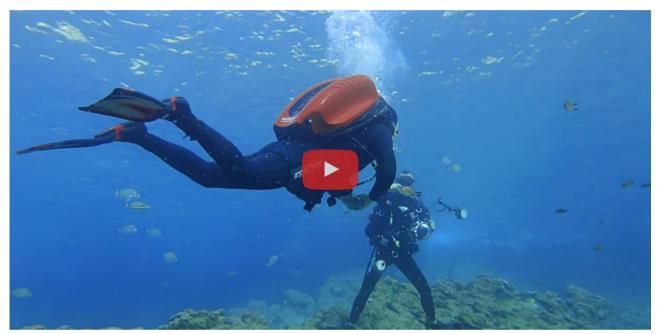

## **Scuba Diving Gear**Product Design for **INNOVASUB**

NarmorX is the next generation scuba gear, equipped with high end underwater technologies for comfort, safety and ergo dynamics. It is the futuristic scuba equipment that is streamlined, compact, accessible, habitual and safe.