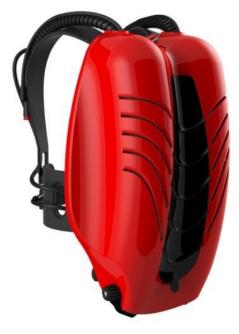

## **Scuba Diving Gear**Product Design for **INNOVASUB**

NarmorX is the next generation scuba gear, equipped with high end underwater technologies for comfort, safety and ergo dynamics. It is the futuristic scuba equipment that is streamlined, compact, accessible, habitual and safe.

NarmorX is equipped with double scuba tanks, double 2nd stage regulators and double manometers that provide safety and redundancy, as well as double BC inflators, one of which is a pneumatic inflator where you can inflate and deflate in any position.

NarmorX's optimal configuration uses composite scuba cylinders rated to 300 bar / 4500 psi, giving the diver approximately 40% more gas to breathe and a lightweight yet protected casing.

The shell protects the light weight carbon fiber tanks and offers the lightest solution for SCUBA. The system can also be used with aluminum tanks and comes in 4 different color selections.