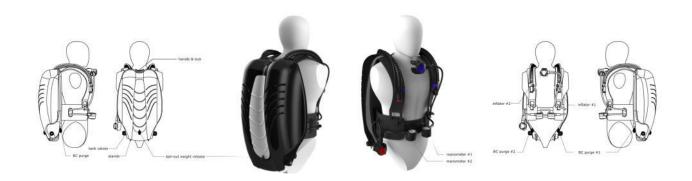

NarmorX is equipped with double scuba tanks, double 2nd stage regulators and double manometers that provide safety and redundancy, as well as double BC inflators, one of which is a pneumatic inflator where you can inflate and deflate in any position.

The body is equipped with an ingenious adjustable weight system, which allows the diver to adjust the center of gravity of NarmorX before the dive, depending on his/her body characteristics and water conditions.