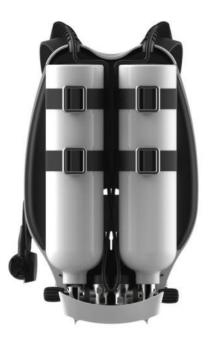

NarmorX is equipped with double scuba tanks, double 2nd stage regulators and double manometers that provide safety and redundancy, as well as double BC inflators, one of which is a pneumatic inflator where you can inflate and deflate in any position.

NarmorX's optimal configuration uses composite scuba cylinders rated to 300 bar / 4500 psi, giving the diver approximately 40% more gas to breathe and a lightweight yet protected casing.

The shell protects the light weight carbon fiber tanks and offers the lightest solution for SCUBA. The system can also be used with aluminum tanks and comes in 4 different color selections.