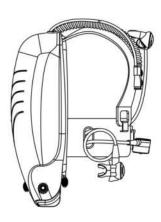

NarmorX is equipped with double scuba tanks, double 2nd stage regulators and double manometers that provide safety and redundancy, as well as double BC inflators, one of which is a pneumatic inflator where you can inflate and deflate in any position.

The body is equipped with an ingenious adjustable weight system, which allows the diver to adjust the center of gravity of NarmorX before the dive, depending on his/her body characteristics and water conditions.