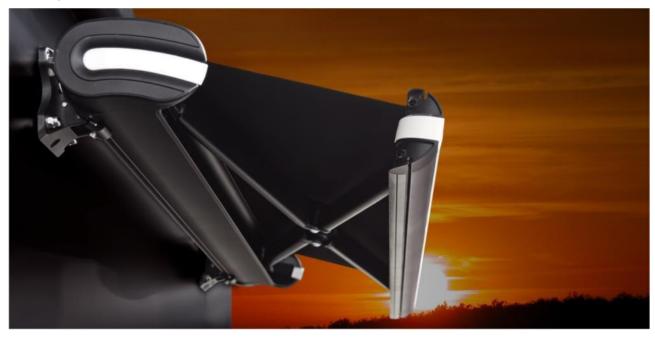

## Casette Awning Product Design for PALMIYE

With its aluminum and steel structure, Platinum is a cassette awning. Its motorized system retracts the arms and awning fully into the cassette. With its fully automatic mechanical system and futuristic details it is the top model of its series.

Having an organic and dual-material composition on its side views as in all Regatta products, Platinum, with his maximum values of 360cm projection, 45degrees inclination and 550cm length, is at the top of his class. The sophisticated sealing details provide full protection for his mechanism and awning; hence he is the first, complying fully with the definition of cassette awning in his class.