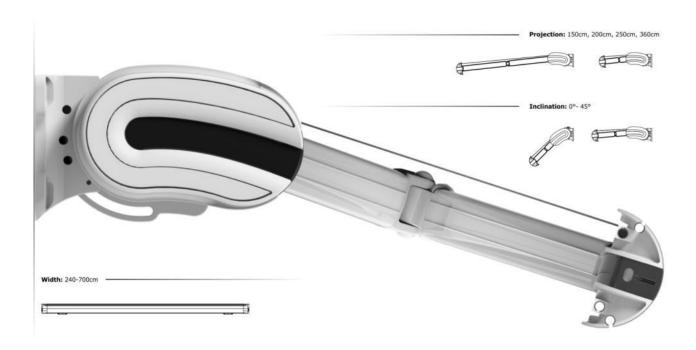

Having an organic and dual-material composition on its side views as in all Regatta products, Platinum, with his maximum values of 360cm projection, 45degrees inclination and 550cm length, is at the top of his class. The sophisticated sealing details provide full protection for his mechanism and awning; hence he is the first, complying fully with the definition of cassette awning in his class.