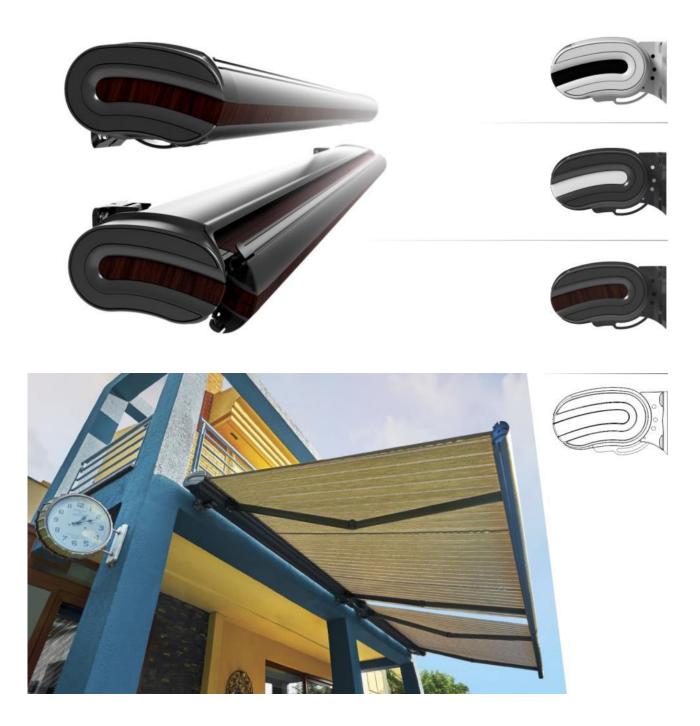

Having an organic and dual-material composition on its side views as in all Regatta products, Platinum, with his maximum values of 360cm projection, 45degrees inclination and 550cm length, is at the top of his class. The sophisticated sealing details provide full protection for his mechanism and awning; hence he is the first, complying fully with the definition of cassette awning in his class.

The design aims to create a muscular posture in its lines, to visually highlight its durability and create confidence for its user. Within the Mardin Rehabilition Project that is financially supported by European Union, 650 pieces of Platinum of variable projection values are used on the 1. Avenue, which is one of the protected areas of the region.