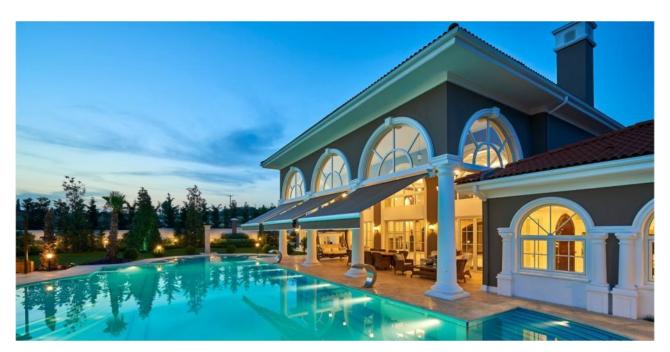

## Casette Awning Product Design for PALMIYE

With its aluminum and steel structure, Platinum is a cassette awning. Its motorized system retracts the arms and awning fully into the cassette. With its fully automatic mechanical system and futuristic details it is the top model of its series.

Having an organic and dual-material composition on its side views as in all Regatta products, Platinum, with his maximum values of 360cm projection, 45degrees inclination and 550cm length, is at the top of his class. The sophisticated sealing details provide full protection for his mechanism and awning; hence he is the first, complying fully with the definition of cassette awning in his class.