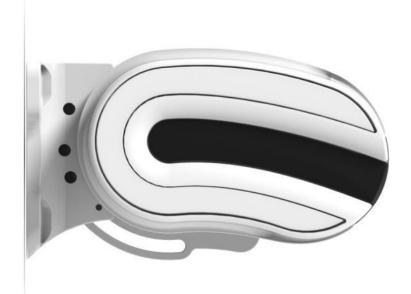

## Casette Awning Product Design for PALMIYE

With its aluminum and steel structure, Platinum is a cassette awning. Its motorized system retracts the arms and awning fully into the cassette. With its fully automatic mechanical system and futuristic details it is the top model of its series.

Having an organic and dual-material composition on its side views as in all Regatta products, Platinum, with his maximum values of 360cm projection, 45degrees inclination and 550cm length, is at the top of his class. The sophisticated sealing details provide full protection for his mechanism and awning; hence he is the first, complying fully with the definition of cassette awning in his class.