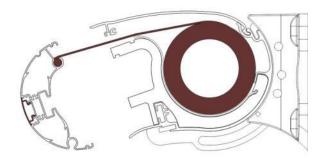

## Casette Awning Product Design for PALMIYE

With its aluminum and steel structure, Platinum is a cassette awning. Its motorized system retracts the arms and awning fully into the cassette. With its fully automatic mechanical system and futuristic details it is the top model of its series.

Having an organic and dual-material composition on its side views as in all Regatta products, Platinum, with his maximum values of 360cm projection, 45degrees inclination and 550cm length, is at the top of his class. The sophisticated sealing details provide full protection for his mechanism and awning; hence he is the first, complying fully with the definition of cassette awning in his class.

The design aims to create a muscular posture in its lines, to visually highlight its durability and create confidence for its user. Within the Mardin Rehabilition Project that is financially supported by European Union, 650 pieces of Platinum of variable projection values are used on the 1. Avenue, which is one of the protected areas of the region.