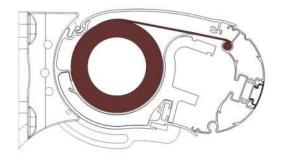

## Casette Awning Product Design for PALMIYE

With its aluminum and steel structure, Platinum is a cassette awning. Its motorized system retracts the arms and awning fully into the cassette. With its fully automatic mechanical system and futuristic details it is the top model of its series.

Having an organic and dual-material composition on its side views as in all Regatta products, Platinum, with his maximum values of 360cm projection, 45degrees inclination and 550cm length, is at the top of his class. The sophisticated sealing details provide full protection for his mechanism and awning; hence he is the first, complying fully with the definition of cassette awning in his class.