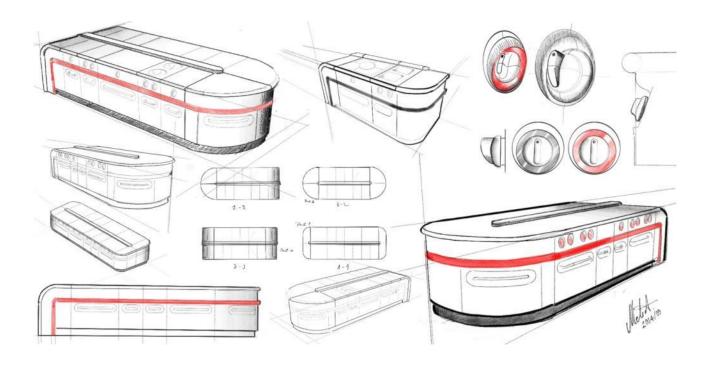

Hygiene is one of the most important topics in the industrial kitchen environment. Pole is shaped with smooth and continuous curves in its every single detail to offer an easy & fast to clean environment.

Pole's exclusive end units offer many varieties of structural combinations without any sharp or abrupt finishes to comply with hygienic design, which results in reduced cleaning times and use of chemical products. These units can be converted into functional areas so that the kitchen area can be utilized in the most efficient manner.