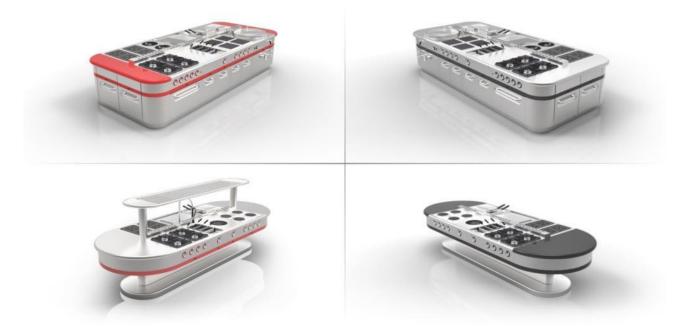

## POLE Industrial Cooking Line Product Design for KAYALAR

Pole is an industrial cooking line with its 750 and 900 series, which are designed for industrial kitchen environments.

The needs of industrial kitchens can differ greatly, depending on their service capacity and environment. Pole's modular design and flexible constructional system offer a great variety of design combinations and architectural installation options without compromising in its exquisite esthetics. In combination with the hygienic design the customer can create his own personal kitchen and tailor it to his needs.

Hygiene is one of the most important topics in the industrial kitchen environment. Pole is shaped with smooth and continuous curves in its every single detail to offer an easy & fast to clean environment.

Pole's exclusive end units offer many varieties of structural combinations without any sharp or abrupt finishes to comply with hygienic design, which results in reduced cleaning times and use of chemical products. These units can be converted into functional areas so that the kitchen area can be utilized in the most efficient manner.