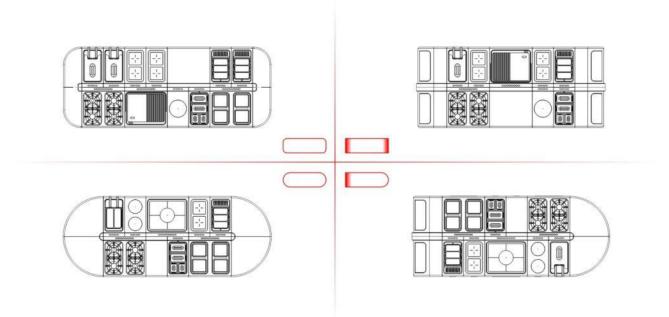

## POLE Industrial Cooking Line Product Design for KAYALAR

Pole is an industrial cooking line with its 750 and 900 series, which are designed for industrial kitchen environments.

The needs of industrial kitchens can differ greatly, depending on their service capacity and environment. Pole's modular design and flexible constructional system offer a great variety of design combinations and architectural installation options without compromising in its exquisite esthetics. In combination with the hygienic design the customer can create his own personal kitchen and tailor it to his needs.

Pole's exclusive end units offer many varieties of structural combinations without any sharp or abrupt finishes to comply with hygienic design, which results in reduced cleaning times and use of chemical products. These units can be converted into functional areas so that the kitchen area can be utilized in the most efficient manner.