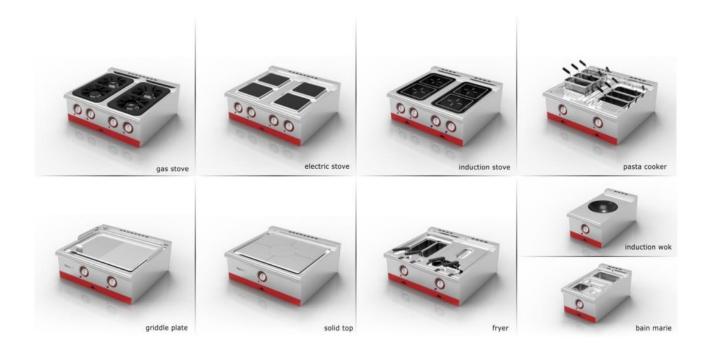

## POLE Industrial Cooking Line Product Design for KAYALAR

Pole is an industrial cooking line with its 750 and 900 series, which are designed for industrial kitchen environments.

The needs of industrial kitchens can differ greatly, depending on their service capacity and environment. Pole's modular design and flexible constructional system offer a great variety of design combinations and architectural installation options without compromising in its exquisite esthetics. In combination with the hygienic design the customer can create his own personal kitchen and tailor it to his needs.