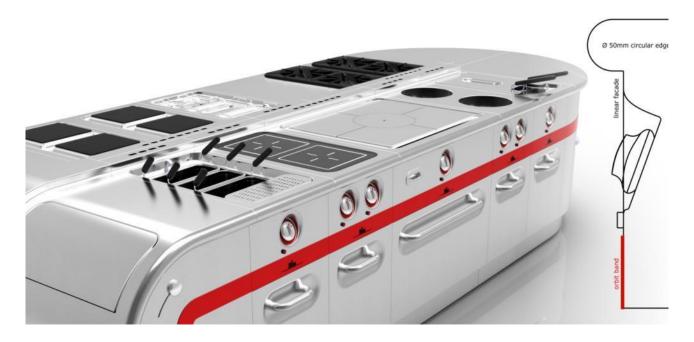

Hygiene is one of the most important topics in the industrial kitchen environment. Pole is shaped with smooth and continuous curves in its every single detail to offer an easy & fast to clean environment.

Pole's exclusive end units offer many varieties of structural combinations without any sharp or abrupt finishes to comply with hygienic design, which results in reduced cleaning times and use of chemical products. These units can be converted into functional areas so that the kitchen area can be utilized in the most efficient manner.