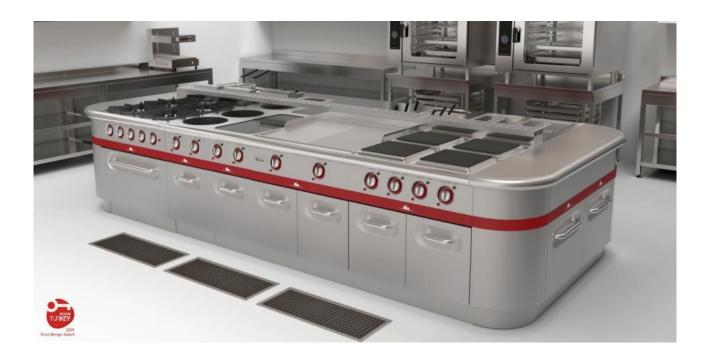

## POLE Industrial Cooking Line Product Design for KAYALAR

Pole is an industrial cooking line with its 750 and 900 series, which are designed for industrial kitchen environments.

The needs of industrial kitchens can differ greatly, depending on their service capacity and environment. Pole's modular design and flexible constructional system offer a great variety of design combinations and architectural installation options without compromising in its exquisite esthetics. In combination with the hygienic design the customer can create his own personal kitchen and tailor it to his needs.

Pole's exclusive end units offer many varieties of structural combinations without any sharp or abrupt finishes to comply with hygienic design, which results in reduced cleaning times and use of chemical products. These units can be converted into functional areas so that the kitchen area can be utilized in the most efficient manner.