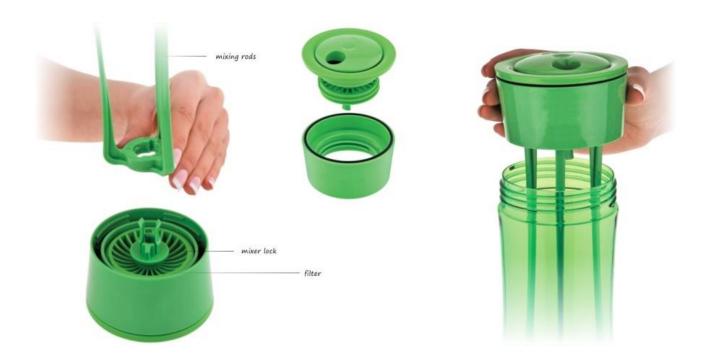

## **Specifications:**

- Impermeable cap system preserves the content fresh. Mixing action can be performed with open/closed lid.
- The parts can be disassembled for cleaning. The cap system is equipped with a flow filter for pulp elimination.
- Three mixing rods & convex base geometry ensures effective mixing action.