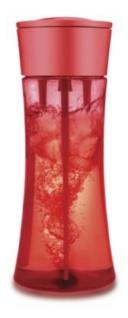

## **Mixing Carafe**Product Design for **ARZUM**

Twister is a mixing carafe for drinks, which need to be stirred or shaked before service. These include fruit juices, lemonades, buttermilks which form precipitations with time. Twister is equipped with three blender rods that can be spinned with a finger by its rotating cap.

## **Specifications:**

- Impermeable cap system preserves the content fresh. Mixing action can be performed with open/closed lid.
- The parts can be disassembled for cleaning. The cap system is equipped with a flow filter for pulp elimination.
- Three mixing rods & convex base geometry ensures effective mixing action.