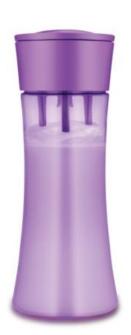

## **Mixing Carafe**Product Design for **ARZUM**

Twister is a mixing carafe for drinks, which need to be stirred or shaked before service. These include fruit juices, lemonades, buttermilks which form precipitations with time. Twister is equipped with three blender rods that can be spinned with a finger by its rotating cap.

## **Specifications:**

- Impermeable cap system preserves the content fresh. Mixing action can be performed with open/closed lid.
- The parts can be disassembled for cleaning. The cap system is equipped with a flow filter for pulp elimination.
- Three mixing rods & convex base geometry ensures effective mixing action.