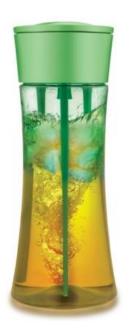

## **Mixing Carafe**Product Design for **ARZUM**

Twister is a mixing carafe for drinks, which need to be stirred or shaked before service. These include fruit juices, lemonades, buttermilks which form precipitations with time. Twister is equipped with three blender rods that can be spinned with a finger by its rotating cap.

## **Specifications:**

- Impermeable cap system preserves the content fresh. Mixing action can be performed with open/closed lid.
- The parts can be disassembled for cleaning. The cap system is equipped with a flow filter for pulp elimination.
- Three mixing rods & convex base geometry ensures effective mixing action.