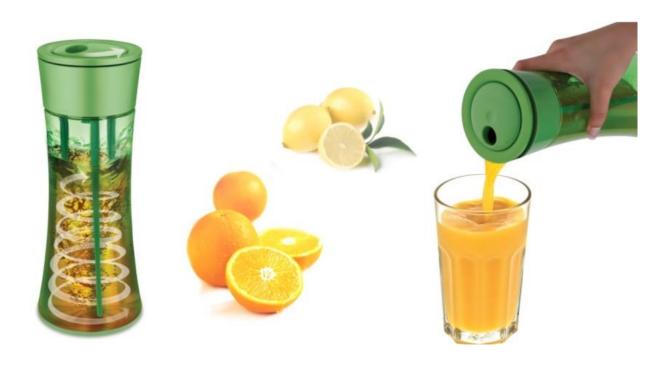

## **Mixing Carafe**Product Design for **ARZUM**

Twister is a mixing carafe for drinks, which need to be stirred or shaked before service. These include fruit juices, lemonades, buttermilks which form precipitations with time. Twister is equipped with three blender rods that can be spinned with a finger by its rotating cap.

## **Specifications:**

- Impermeable cap system preserves the content fresh. Mixing action can be performed with open/closed lid.
- The parts can be disassembled for cleaning. The cap system is equipped with a flow filter for pulp elimination.
- Three mixing rods & convex base geometry ensures effective mixing action.