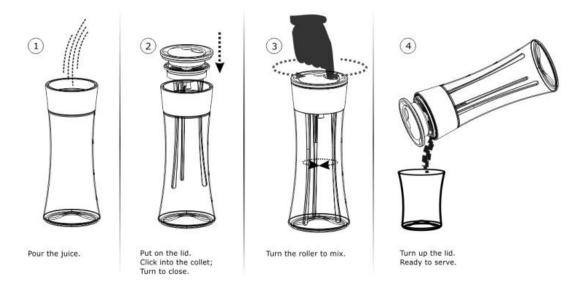

## **Mixing Carafe**Product Design for **ARZUM**

Twister is a mixing carafe for drinks, which need to be stirred or shaked before service. These include fruit juices, lemonades, buttermilks which form precipitations with time. Twister is equipped with three blender rods that can be spinned with a finger by its rotating cap.

## **Specifications:**

- Impermeable cap system preserves the content fresh. Mixing action can be performed with open/closed lid.
- The parts can be disassembled for cleaning. The cap system is equipped with a flow filter for pulp elimination.
- Three mixing rods & convex base geometry ensures effective mixing action.