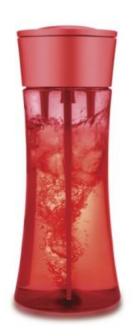

## **Mixing Carafe**Product Design for **ARZUM**

Twister is a mixing carafe for drinks, which need to be stirred or shaked before service. These include fruit juices, lemonades, buttermilks which form precipitations with time. Twister is equipped with three blender rods that can be spinned with a finger by its rotating cap.

## **Specifications:**

- Impermeable cap system preserves the content fresh. Mixing action can be performed with open/closed lid.
- The parts can be disassembled for cleaning. The cap system is equipped with a flow filter for pulp elimination.
- Three mixing rods & convex base geometry ensures effective mixing action.