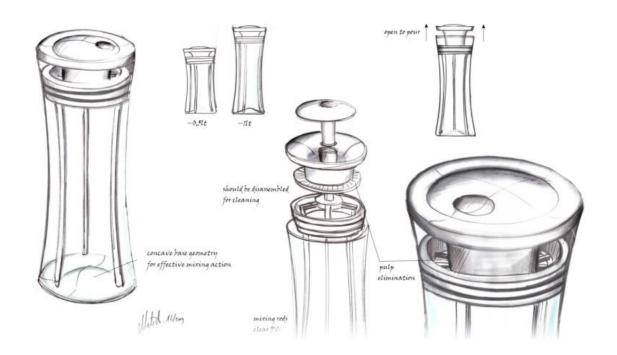

## **Mixing Carafe**Product Design for **ARZUM**

Twister is a mixing carafe for drinks, which need to be stirred or shaked before service. These include fruit juices, lemonades, buttermilks which form precipitations with time. Twister is equipped with three blender rods that can be spinned with a finger by its rotating cap.

## **Specifications:**

- Impermeable cap system preserves the content fresh. Mixing action can be performed with open/closed lid.
- The parts can be disassembled for cleaning. The cap system is equipped with a flow filter for pulp elimination.
- Three mixing rods & convex base geometry ensures effective mixing action.

**Design Concept:** Twister is a simple translation of the primitive stirring action into a playful, useful product.

**STUDIO:** Lotus Koru Evleri A2 Maden Mh. Sariyer 34450 Istanbul – TR T:+90 (212) 276 3540 F:+90 (212) 276 3541 E: <a href="mailto:info@mordagdesign.com">info@mordagdesign.com</a>